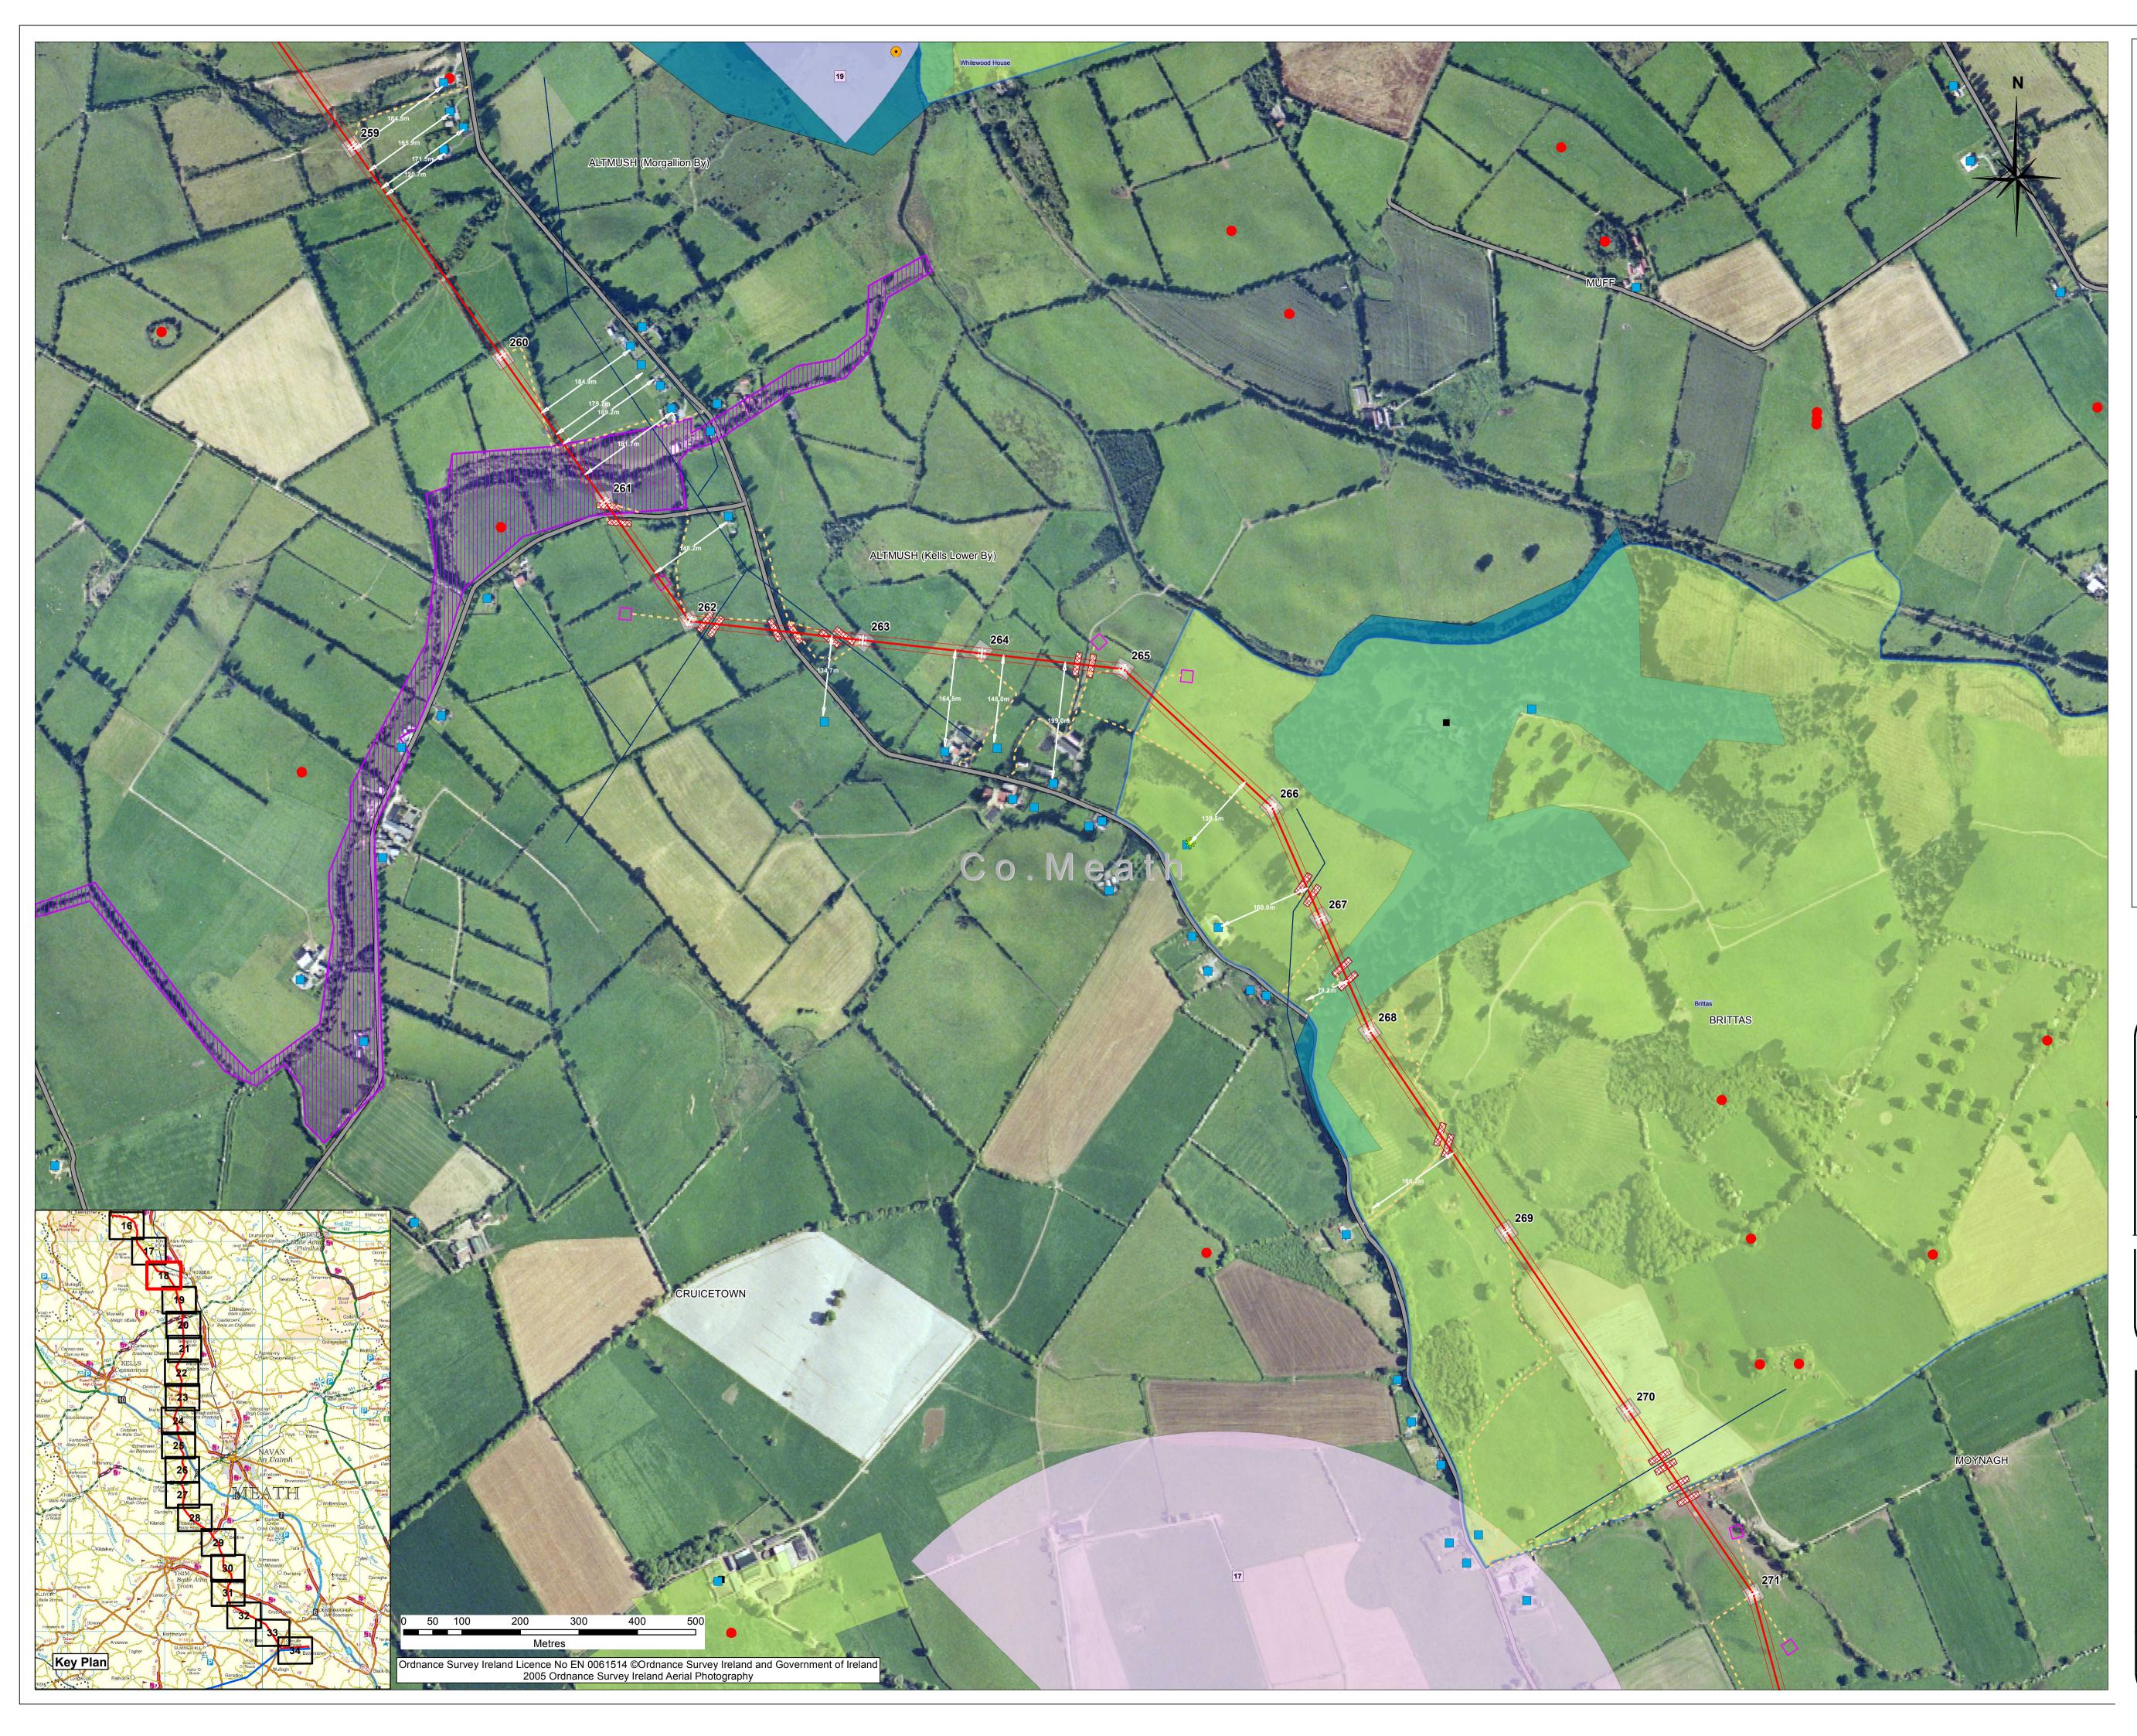

| Legend                                                          |                                               |                                                                                                                |         |           |  |
|-----------------------------------------------------------------|-----------------------------------------------|----------------------------------------------------------------------------------------------------------------|---------|-----------|--|
|                                                                 | + <b>~</b>                                    | Outer Conductor                                                                                                |         |           |  |
| <sup>19 metres</sup> Centreline of Proposed<br>Line Route       |                                               |                                                                                                                |         |           |  |
|                                                                 | •                                             | Outer Conductor                                                                                                |         |           |  |
| ∰t Propose                                                      |                                               | ed Tower Location                                                                                              |         |           |  |
|                                                                 | Tempor                                        | ary Access Route                                                                                               |         |           |  |
| Tempor                                                          |                                               | ary Working Area                                                                                               |         |           |  |
|                                                                 | Tempor                                        | ary Stringing Area                                                                                             |         |           |  |
|                                                                 | Tempor                                        | ary Guarding Location                                                                                          |         |           |  |
|                                                                 | Geo-Directory point                           |                                                                                                                |         |           |  |
| 尜                                                               | Planning Permission within 200m of centerline |                                                                                                                |         |           |  |
| <br>Distan                                                      |                                               | ce to Existing Dwelling within 200r                                                                            | n of ce | enterline |  |
| Existing Electricity Line                                       |                                               |                                                                                                                |         |           |  |
| Public Road                                                     |                                               |                                                                                                                |         |           |  |
| Boyne Valley Sites                                              |                                               |                                                                                                                |         |           |  |
| Meath Landmarks                                                 |                                               |                                                                                                                |         |           |  |
| Boyne Valley Driving Route                                      |                                               | Valley Driving Route                                                                                           |         |           |  |
| Meath Existing Driving Routes                                   |                                               |                                                                                                                |         |           |  |
| Meath                                                           |                                               | Existing Paths and Cycling Routes                                                                              |         |           |  |
| Meath                                                           |                                               | Potential Paths and Cycling Routes                                                                             |         |           |  |
| Draft L                                                         |                                               | andscape Conservation Area                                                                                     |         |           |  |
|                                                                 |                                               | Landscapes of Exceptional Value                                                                                |         |           |  |
| _                                                               |                                               | High Sensitivity Landscape                                                                                     |         |           |  |
| Areas of Potential Tourism<br>Scenic Viewpoints for County Meat |                                               |                                                                                                                |         |           |  |
| National Monuments                                              |                                               |                                                                                                                |         |           |  |
|                                                                 |                                               | d of Monuments and Places (RMP)<br>and Monuments Record (SMR)                                                  |         |           |  |
| <ul> <li>Nation</li> <li>Potent</li> </ul>                      |                                               | nents Covered by Preservation Orders<br>al Inventory of Architectural Heritage (NIAH)<br>ial National Monument |         |           |  |
|                                                                 |                                               | d of Protected Structures                                                                                      |         |           |  |
|                                                                 |                                               | ectural Conservation Area (ACA)                                                                                |         |           |  |
|                                                                 |                                               | sne Landscapes and Historic Gardens<br>ive Ecological Receptors                                                |         |           |  |
| _                                                               |                                               | late Special Area of Conservation (cSAC)                                                                       |         |           |  |
| Special Protection Area (SPA)                                   |                                               |                                                                                                                |         | ~)        |  |
| Geological Interest Site (surveyed by GSI)                      |                                               |                                                                                                                |         |           |  |
|                                                                 |                                               |                                                                                                                |         |           |  |
|                                                                 |                                               |                                                                                                                |         |           |  |
|                                                                 |                                               |                                                                                                                |         |           |  |
|                                                                 |                                               |                                                                                                                |         |           |  |
|                                                                 |                                               |                                                                                                                |         |           |  |
|                                                                 |                                               |                                                                                                                |         |           |  |
| NOTE: Transmission line and towers not to be scaled.            |                                               |                                                                                                                |         |           |  |
|                                                                 |                                               |                                                                                                                |         |           |  |
| В                                                               | DEC 2014                                      | Issued                                                                                                         | G.F.    | O.McA.    |  |
| A                                                               | JAN 2014                                      | Issued                                                                                                         | G.F.    | E.C.      |  |
| Issue                                                           | Date                                          | Description                                                                                                    | By      | Chkd.     |  |
|                                                                 | Duis                                          | Dosonption                                                                                                     | Jy      | onnu.     |  |
|                                                                 |                                               |                                                                                                                |         |           |  |
|                                                                 |                                               |                                                                                                                |         |           |  |
|                                                                 |                                               |                                                                                                                |         |           |  |